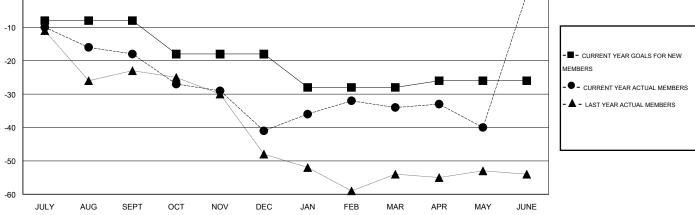

## GOALS AND ACTUAL NEW CLUBS CUMULATIVE

GOALS AND ACTUAL MEMBERS CUMULATIVE

| DROPPED CLUBS: 1 |    |
|------------------|----|
| DROPPED MEMBERS  |    |
| DECEASED         | 17 |
| CLUB CANCELLED   | 0  |
| OTHER            | 79 |
| TOTAL            | 96 |